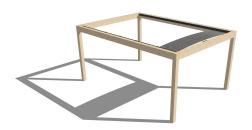

### Ashelta: Flat Retractable Roofing System

The Impact is Corradi's roof only patented covering system composed of a waterproof canvas called Eclissi, which runs on special runners and is supported by aluminium tubes that and anchored onto the supporting frame, commonly made from timber or steel.

#### **In Summary**

A tubular motor and shaft drives the fabric support belt, these are inside the runners which have supporting brackets made for easy fixing to wood or steel frames. It has curved aluminium fabric support tubes for lateral flow of rainwater which can run into optional integrated gutters.

## Ashelta: Flat Retractable Roofing System

Roof System: Retractable Page 2 of