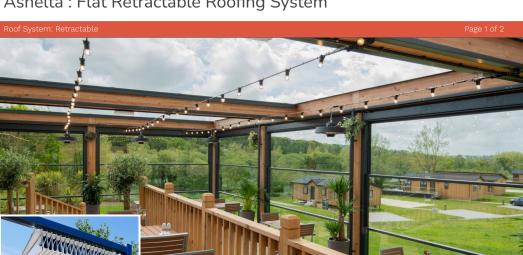

# Retractable Roofing System.

Maximum single unit dimensions: 5m by 9m





Full price transparency online.



Design Team

Helping you

create your

dream



Install network
Options nationwide
with flexible
coverage



Peace Of Mind Available across all products

**Product Datasheet** 

Video



### Ashelta: Flat Retractable Roofing System





The Impact is Corradi's roof only patented covering system composed of a waterproof canvas called Eclissi, which runs on special runners and is supported by aluminium tubes that and anchored onto the supporting frame, commonly made from timber or steel.

#### **In Summary**

A tubular motor and shaft drives the fabric support belt, these are inside the runners which have supporting brackets made for easy fixing to wood or steel frames. It has curved aluminium fabric support tubes for lateral flow of rainwater which can run into optional integrated gutters.



#### Average Cost Per Square Metre (inc VAT)

|                     | Width → |      |      |      |
|---------------------|---------|------|------|------|
| Projection <b>↓</b> | < 3m    | < 4m | < 5m | 5m > |
| < 3m