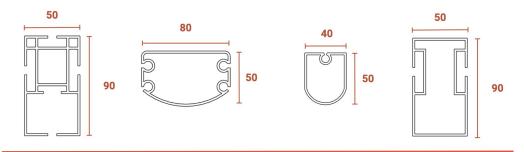

### **Extruded Aluminium Retractable Roof Profiles and Dimensions**

(All Measurements in mm)