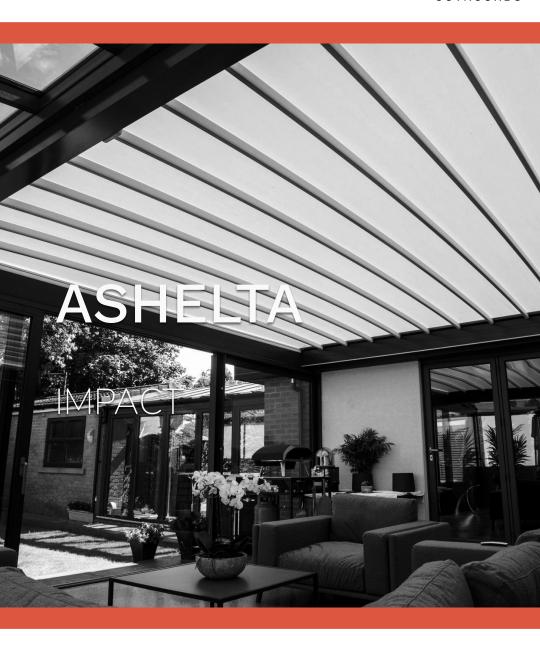

### Ashelta: Flat Retractable Roofing System

The Impact is Corradi's roof only patented covering system composed of a waterproof canvas called Eclissi, which runs on special runners and is supported by aluminium tubes that and anchored onto the supporting frame, commonly made from timber or steel.

#### **In Summary**

A tubular motor and shaft drives the fabric support belt, these are inside the runners which have supporting brackets made for easy fixing to wood or steel frames. It has curved aluminium fabric support tubes for lateral flow of rainwater which can run into optional integrated gutters.