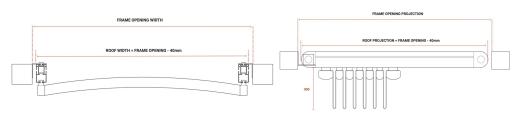

| £400    | £350 | £300 | £150 |
| < 5m                | £350    | £300 | £300 | £150 |
| < 6m                | £350    | £300 | £250 | £150 |
| < 7m                | £350    | £300 | £250 | £100 |
| < 8m                | £350    | £300 | £250 | £100 |
| < 9m                | £350    | £300 | £250 | £100 |
| 9m >                | 350     | 250  | £250 | £100 |

#### **Example**

Width = 4.5mProjection = 4.5m

- → 20.25m² coverage
- $\rightarrow$  ~ £250 per m<sup>2</sup>

Estimate cost of £5,062 inc VAT

**Product Datasheet** 



## Ashelta: Flat Retractable Roofing System

Roof System: Retractable Page 2 of

### **Extruded Aluminium Retractable Roof Profiles and Dimensions**

(All Measurements in mm)



### Width & Projection - Frame and Roof Dimensions

(All Measurements in mm)



### Frame and Runner Fixing Bracket

(All Measurements in mm)



#### Average Cost Per Square Metre (inc VAT)

|                     | Width → |      |      |      |
|---------------------|---------|------|------|------|
| <b>Projection ↓</b> | < 3m    | < 4m | < 5m | 5m > |
| < 3m                | £450    | £400 | £350 | £350 |
| < 4m                | £400    | £350 | £300 | £150 |
| < 5m                | £350    | £300 | £300 | £150 |
| < 6m                | £350    | £300 | £250 | £150 |
| < 7m                | £350    | £300 | £250 | £100 |
| < 8m                | £350    | £300 | £250 | £100 |
| < 9m                | £350    | £300 | £250 | £100 |
| 9m >                | 350     | 250  | £250 | £100 |

### Example

Width = 4.5m Projection = 4.5m

- $\rightarrow$  20.25m<sup>2</sup>