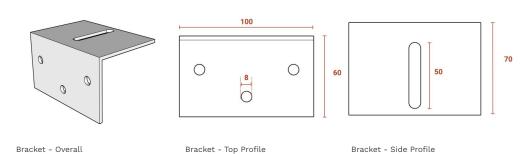

£350    | £300 | £300 | £150 |
| < 6m                | £350    | £300 | £250 | £150 |
| < 7m                | £350    | £300 | £250 | £100 |
| < 8m                | £350    | £300 | £250 | £100 |
| < 9m                | £350    | £300 | £250 | £100 |
| 9m >                | 350     | 250  | £250 | £100 |

#### **Example**

Width = 4.5mProjection = 4.5m

- → 20.25m² coverage
- $\rightarrow$  ~ £250 per m<sup>2</sup>

Estimate cost of £5,062 inc VAT

**Product Datasheet** 



## Ashelta: Flat Retractable Roofing System

Roof System: Retractable Page 2 of

### **Extruded Aluminium Retractable Roof Profiles and Dimensions**

(All Measurements in mm)



### Width & Projection - Frame and Roof Dimensions

(All Measurements in mm)



### Frame and Runner Fixing Bracket

(All Measurements in mm)



#### Average Cost Per Square Metre (inc VAT)

|                     | Width → |      |      |      |
|---------------------|---------|------|------|------|
| <b>Projection ↓</b> | < 3m    | < 4m | < 5m | 5m > |
| < 3m                | £450    | £400 | £350 | £350 |
| < 4m                | £400    | £350 | £300 | £150 |
| < 5m                | £350    | £300 | £300 | £150 |
| < 6m                | £350    | £300 | £250 | £150 |
| < 7m                | £350    | £300 | £250 | £100 |
| < 8m                | £350    | £300 | £250 | £100 |
| < 9m                | £350    | £300 | £250 | £100 |
| 9m >                | 350     | 250  | £250 | £100 |

### Example

Width = 4.5m Projection = 4.5m

- $\rightarrow$  20.25m<sup>2</sup> coverage
- $\rightarrow$  ~ £250 per m<sup>2</sup>

Estimate cost