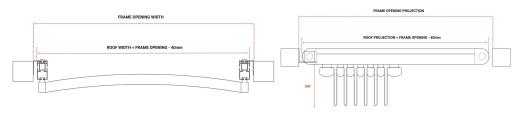

m > |
| < 3m         | £450    | £350 | £350 | £300 |
| < 4m         | £400    | £300 | £300 | £150 |
| < 5m         | £350    | £300 | £250 | £150 |
| < 6m         | £350    | £300 | £250 | £100 |
| < 7m         | £350    | £300 | £250 | £100 |
| < 8m         | £350    | £250 | £250 | £100 |
| < 9m         | £300    | £250 | £250 | £100 |
| 9m >         | 300     | 250  | £250 | £100 |

Example

Width = 4.5m Projection = 4.5m

→ 20.25m<sup>2</sup> coverage
→ ~ £250 per m<sup>2</sup>

Estimate cost of £5,062 inc VAT

# 

# Ashelta : Flat Retractable Roofing System

# OUTHOUNDS

Product Datasheet

Roof System: Retractable

## Extruded Aluminium Retractable Roof Profiles and Dimensions

(All Measurements in mm)



### Width & Projection - Frame and Roof Dimensions

(All Measurements in mm)



#### Frame and Runner Fixing Bracket

(All Measurements in mm)





100



Bracket - Overall

Bracket - Top Profile

Bracket - Side Profile

### Average Cost Per Square Metre (inc VAT)

|              | Width → |      |      |      |
|--------------|---------|------|------|------|
| Projection ↓ | < 3m    | < 4m | < 5m | 5m > |
| < 3m         | £450    | £350 | £350 | £300 |
| < 4m         | £400    | £300 | £300 | £150 |
| < 5m         | £350    | £300 | £250 | £150 |
| < 6m         | £350    | £300 | £250 | £100 |
| < 7m         | £350    | £300 | £250 | £100 |
| < 8m         | £350    | £250 | £250 | £100 |
| < 9m         | £300    | £250 | £250 | £100 |
| 9m >         | 300     | 250  | £250 | £100 |