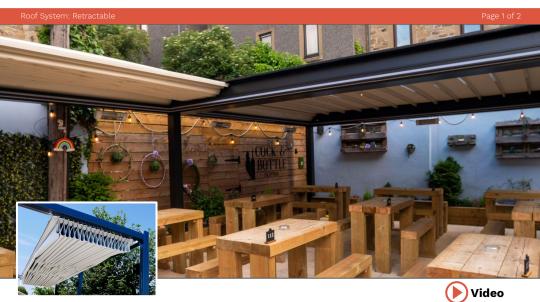

# OUTHOUNDS

Product Datasheet

Roof System: Retractable

## Extruded Aluminium Retractable Roof Profiles and Dimensions

(All Measurements in mm)