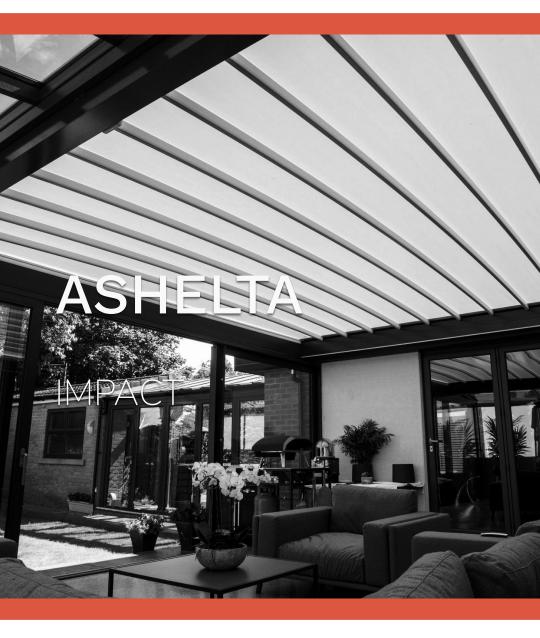

# Retractable Roofing System.

Maximum single unit dimensions : 5m by 9m

Design Team Helping you create your dream

Install network Options nationwide with flexible coverage

Peace Of Mind Available across all products

## Ashelta : Flat Retractable Roofing System

# OUTHOUNDS

Product Datasheet

The Impact is Corradi's roof only patented covering system composed of a waterproof canvas called Eclissi, which runs on special runners and is supported by aluminium tubes that and anchored onto the supporting frame, commonly made from timber or steel.