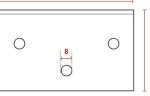

#### Frame and Runner Fixing Bracket

(All Measurements in mm)

100

Bracket - Overall

Bracket - Top Profile

Bracket - Side Profile