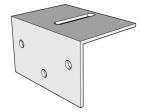

#### Frame and Runner Fixing Bracket

(All Measurements in mm)

100

Bracket - Overall

Bracket - Top Profile

Bracket - Side Profile