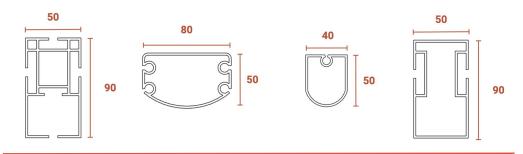

## Extruded Aluminium Retractable Roof Profiles and Dimensions

(All Measurements in mm)