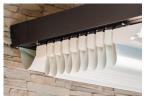

# **LED Linear with Clips**

Linear LED bars can be applied under the section bars with clips. Made of 12 LEDs per meter with a power of 6 Watts. They can also be installed after installation.