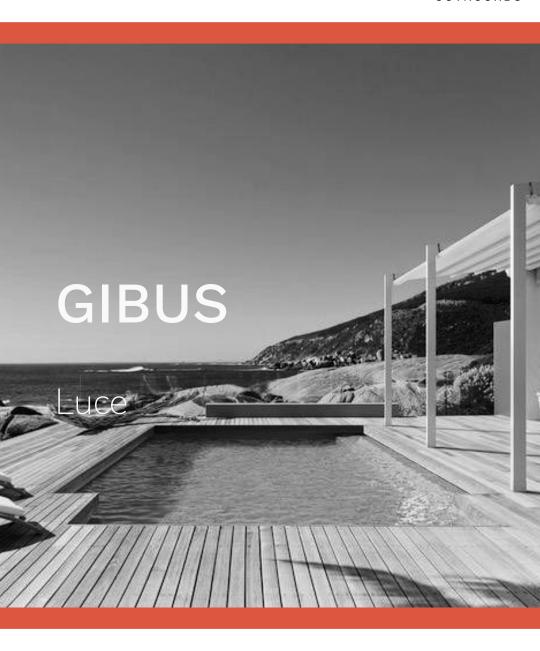

Peace Of Mind Available across all products

Med Luce: Sloped Retractable Fabric Pergola

Product Datasheet

The minimal design all weather retractable fabric roof system from Gibus. Sleek and modern in appearance to maximises visibility when retracted. Projections up to 6m and unlimited widths with product coupling. Remote control and mobile app operated.

### **In Summary**

Sloped waterproof black-out PVC coated polyester fabric roof with the ability the partially or fully retract. An integrated guttering system on the front rails covers all water drain off. The supporting profile is 70x130mms in powder coated aluminium. The ability to attach multiple modules to cover a large outdoor area.