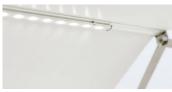

# **LED Linear with Clips**

Linear LED bars can be applied under the section bars with clips. Made of 12 LEDs per meter with a power of 6 Watts. They can also be installed after installation.