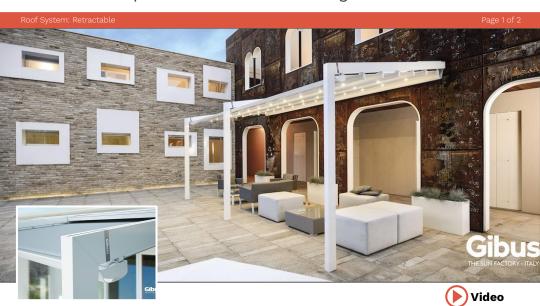

# Med Luce: Sloped Retractable Fabric Pergola

# OUTHOUNDS

**Product Datasheet** 

Roof System: Retractable Page 2 of