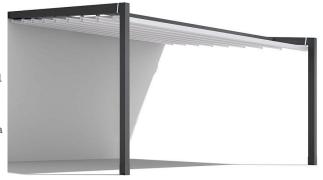

Peace Of Mind Available across all products

Med Luce: Sloped Retractable Fabric Pergola

Product Datasheet

The minimal design all weather retractable fabric roof system from Gibus. Sleek and modern in appearance to maximises visibility when retracted. Projections up to 6m and unlimited widths with product coupling. Remote control and mobile app operated.

### **In Summary**

Sloped waterproof black-out PVC coated polyester fabric roof with the ability the partially or fully retract. An integrated guttering system on the front rails covers all water drain off. The supporting profile is 70x130mms in powder coated aluminium. The ability to attach multiple modules to cover a large outdoor area.

# Med Luce: Sloped Retractable Fabric Pergola