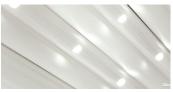

#### **Integrated LED Spots**

Rectangular LED spotlights integrated in the section bars. Arranged every 50 cm in groups of 6 per light point, each LED 0.5 Watt for a total of 3 Watts.