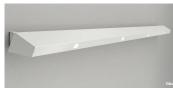

## **LED Spot Wall Bar**

LED spotlights integrated in an aluminium bar that can be applied on the wall or inside the structure by the means of brackets.