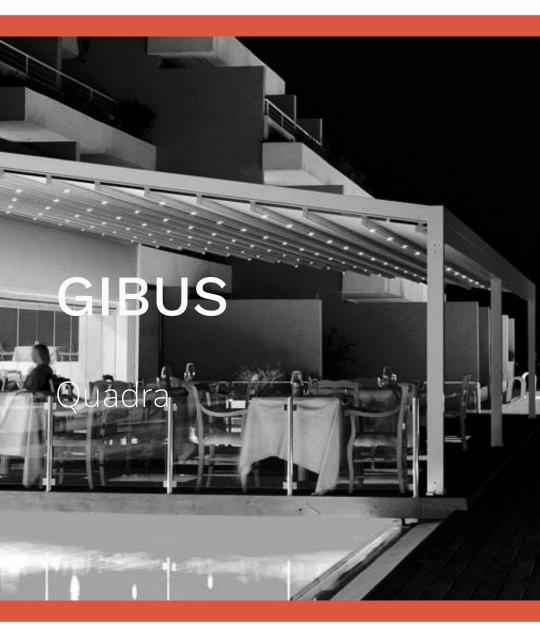

## **Gibus** Med Quadra : Sloped Retractable Fabric Pergola

# OUTHOUNDS

Product Datasheet

The classic and modern pergola by Gibus is slimline in design with crisp seamless edges. Waterproof slopped fabric roof with option to fully enclose. Wall or ceiling mounted and freestanding versions available with unlimited coupling and large projection coverage. Made to measure in Italy.

## In Summary

Sloped 100% waterproof black-out PVC coated polyester fabric roof with the ability the partially or fully retract. An integrated guttering system on the front rails covers all water drain off. The supporting profile is 70x130mms in powder coated aluminium. The ability to attach multiple modules to cover a large outdoor area.