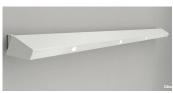

#### **LED Spot** Wall Bar

LED spotlights integrated in an aluminium bar that can be applied on the wall or inside the structure by the means of brackets.