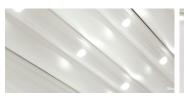

#### **Integrated LED Spots**

Rectangular LED spotlights integrated in the section bars. Arranged every 50 cm in groups of 6 per light point, each LED 0.5 Watt for a total of 3 Watts.