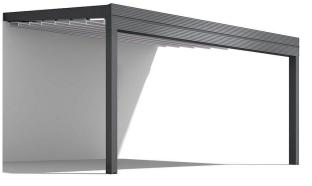

Sloped Retractable Aluminium Pergola.

## **Gibus** Med Quadra : Sloped Retractable Fabric Pergola

# OUTHOUNDS

Product Datasheet

The classic and modern pergola by Gibus is slimline in design with crisp seamless edges. Waterproof slopped fabric roof with option to fully enclose. Wall or ceiling mounted and freestanding versions available with unlimited coupling and large projection coverage. Made to measure in Italy.

## In Summary

Sloped 100% waterproof black-out PVC coated polyester fabric roof with the ability the partially or fully retract. An integrated guttering system on the front rails covers all water drain off. The supporting profile is 70x130mms in powder coated aluminium. The ability to attach multiple modules to cover a large outdoor area.