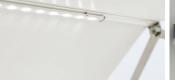

#### LED Linear with Clips

Linear LED bars can be applied under the section bars with clips. Made of 12 LEDs per meter with a power of 6 Watts. They can also be installed after installation.