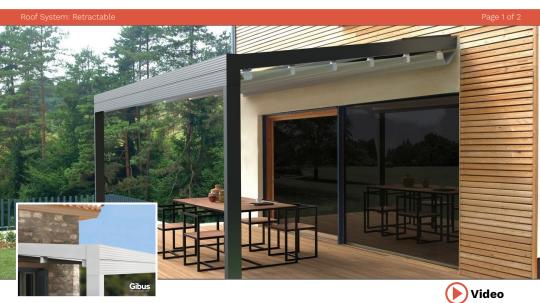

## OUTHOUNDS Product Datasheet

Page 2 of 2

Roof System: Retractable

Sloped Retractable Aluminium Pergola.

## In Summary

Sloped 100% waterproof black-out PVC coated polyester fabric roof with the ability the partially or fully retract. An integrated guttering system on the front rails covers all water drain off. The supporting profile is 70x130mms in powder coated aluminium. The ability to attach multiple modules to cover a large outdoor area.