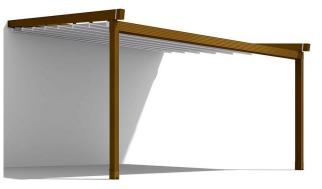

Sloped Retractable Aluminium Pergola.

Maximum single unit dimensions : 6.9m by 4.25m

Full price transparency online.

Design Team Helping you create your dream

Install network Options nationwide with flexible coverage

## Gibus Med Viva : Sloped Retractable Fabric Pergola

# Video

Excellent performance and classic in design to quickly and elegantly extend your outdoor living space. Slopped fabric roof supported by a seamless aluminium frame with strong refined lines. Wall or ceiling mounted and freestanding versions available.

### In Summary

Sloped waterproof black-out PVC coated polyester fabric roof with the ability the partially or fully retract. An integrated guttering system on the front rails covers all water drain off. The supporting profile is 70x130mms in powder coated aluminium. The ability to attach multiple modules to cover a large outdoor area.