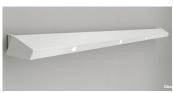

### **LED Spot** Wall Bar

LED spotlights integrated in an aluminium bar that can be applied on the wall or inside the structure by the means of brackets.