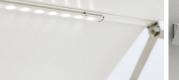

### LED Linear with Clips

Linear LED bars can be applied under the section bars with clips. Made of 12 LEDs per meter with a power of 6 Watts. They can also be installed after installation.