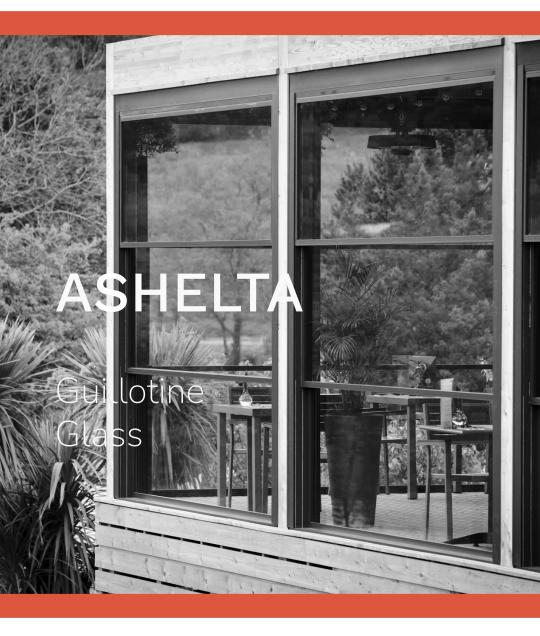

# Guillotine Glass: Motorised Sash Windows

**Product Datasheet** 

Video link: https://youtu.be/tUGoq3HWx6A

Ashelta Guillotine Glass; a remote-controlled, motorized, chained, movable handrail glazing system. The system can be used as a moving handrail system in hotel glazing, café glazing, restaurant glazing, balcony glazing, and stadium glazing etc. In the Motorised Sash Windows system, there are many patented innovations such as "Hand-Safe Profile" which is a specially designed profile to prevent jamming finger/ hand. The system can be manufactured with 8mm - 10mm tempered glass or heat insulated glass and offers the maximum heat insulation among guillotine glazing systems with its own unique solutions.