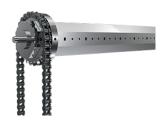

# **Chain Conveyor System**

Designed for heavy lifts, the Vertiflex is run on a chain system, the chain locks have 8.51mm - 14mm thickness. Each chain can carry up to 400kg weight and provide a smooth carrying of wide and heavy glass panels.