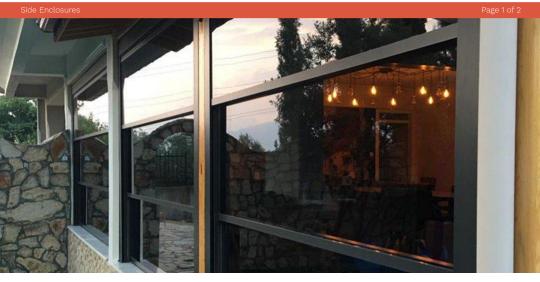

Motorised Sash Window

| Ţ              |   |
|----------------|---|
| Į <sup>†</sup> |   |
| Į <sup>†</sup> | Ī |



# Guillotine Glass: Motorised Sash Windows

**Product Datasheet** 



Video link: https://youtu.be/tUGoq3HWx6A

Ashelta Guillotine Glass; a remote-controlled, motorized, chained, movable handrail glazing system. The system can be used as a moving handrail system in hotel glazing, café glazing, restaurant glazing, balcony glazing, and stadium glazing etc. In the Motorised Sash Windows system, there are many patented innovations such as "Hand-Safe Profile" which is a specially designed profile to prevent jamming finger/ hand. The system can be manufactured with 8mm - 10mm tempered glass or heat insulated glass and offers the maximum heat insulation among guillotine glazing systems with its own unique solutions.

### 2 Panels



### 3 Panels



# 4 Panels



# 3 Different Types of Glass

Within the Ashelta system, there are three different types of glass you