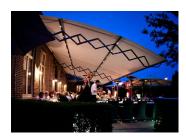

# Soons Scissor Steel Arm: Fabric Awning

Video link: https://youtu.be/frVxQd2AKc4

The Soons Scissor Steel Arm Awning is an incredibly strong and stable, wall mounted awning. With protection from sun, wind and rain the Soons awning is made to measure in Holland. It is designed for a maximum projection of up to 6.8 metres. Perfect for restaurant or cafe frontings - and is traditional styling is planning friendly in conservation areas. Highly customisable with steel arms and support bars able to support heaters, lighting and speakers.