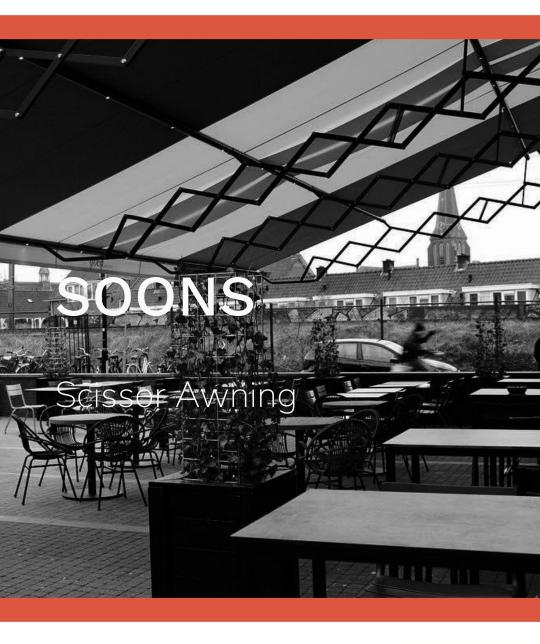

# Soons Scissor Steel Arm: Fabric Awning

Video link: https://youtu.be/frVxQd2AKc4

The Soons Scissor Steel Arm Awning is an incredibly strong and stable, wall mounted awning. With protection from sun, wind and rain the Soons awning is made to measure in Holland. It is designed for a maximum projection of up to 6.8 metres. Perfect for restaurant or cafe frontings - and is traditional styling is planning friendly in conservation areas. Highly customisable with steel arms and support bars able to support heaters, lighting and speakers.