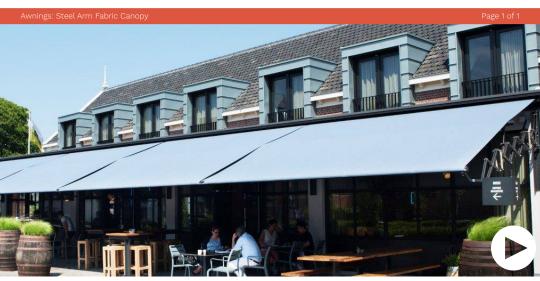

# Soons Scissor Steel Arm: Fabric Awning

Video link: https://youtu.be/frVxQd2AKc4

The Soons Scissor Steel Arm Awning is an incredibly strong and stable, wall mounted awning. With protection from sun, wind and rain the Soons awning is made to measure in Holland. It is designed for a maximum projection of up to 6.8 metres. Perfect for restaurant or cafe frontings - and is traditional styling is planning friendly in conservation areas. Highly customisable with steel arms and support bars able to support heaters, lighting and speakers.

### Projection

Maximum projection being 680cm.

### Width

Maximum width 3000cm