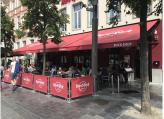

# Soons Scissor Steel Arm: Fabric Awning

Video link: https://youtu.be/frVxQd2AKc4

The Soons Scissor Steel Arm Awning is an incredibly strong and stable, wall mounted awning. With protection from sun, wind and rain the Soons awning is made to measure in Holland. It is designed for a maximum projection of up to 6.8 metres. Perfect for restaurant or cafe frontings - and is traditional styling is planning friendly in conservation areas. Highly customisable with steel arms and support bars able to support heaters, lighting and speakers.