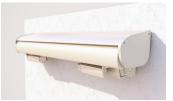

#### **Cover Board**

The lowerable Volant-Plus valance, with a maximum height of 170cm, protects you from low sun and prying eyes.

#### **Valance**

The valance, which is available in various shapes, not only brings you additional shade, it also serves as a cover for the awning arms when retracted.