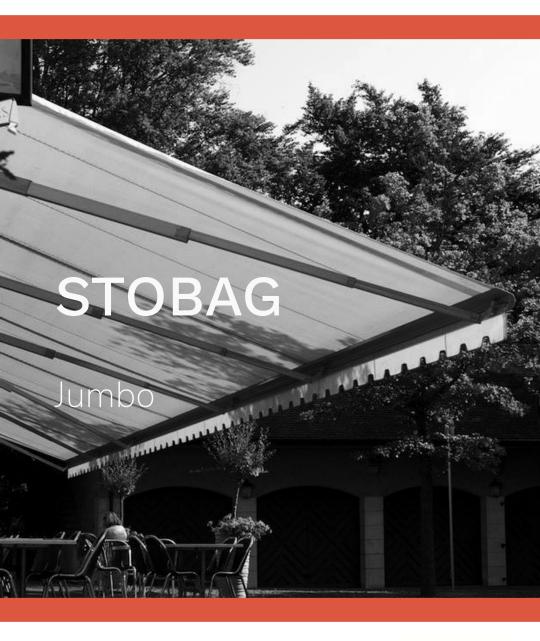

Large-area awning.

## Stobag Jumbo: Fabric Awning

**Product Datasheet** 

Video link: <a href="https://youtu.be/JaMjgmuNeJO">https://youtu.be/JaMjgmuNeJO</a>

The Stobag Jumbo is the World's largest awning. With Volant-Plus, telescopic arms, inclination adjustment or a cover board. Made to measure in Switzerland. It is designed for a maximum projection of up to 5 metres and provides up to 90m2 of shade – perfect for large patios in the restaurant and private sectors.