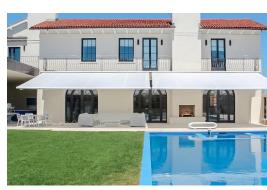

## Stobag Jumbo: Fabric Awning

**Product Datasheet** 

Video link: <a href="https://youtu.be/JaMjgmuNeJO">https://youtu.be/JaMjgmuNeJO</a>

The Stobag Jumbo is the World's largest awning. With Volant-Plus, telescopic arms, inclination adjustment or a cover board. Made to measure in Switzerland. It is designed for a maximum projection of up to 5 metres and provides up to 90m2 of shade – perfect for large patios in the restaurant and private sectors.

#### **Product Features**

Shading of large areas up to 90 metres squared. High rigidity and flexible bracket distribution thanks to 4-edge back bar. The Jumbo cover remains consistently taut and high thanks to the telescopic arm technology; up to six specially developed telescopic arms are used to ensure a consistently high fabric tension across the entire area in every position. Even at its maximum size of 18 x 5m, Jumbo remains utterly calm and stable. This is thanks to the sturdy aluminium construction. Self-aligning bearings for the roller shaft guarantee optimum cover winding. Awning incline adjustable from 5 ° to 22 °.