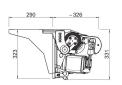

### **Dimensions and Fixings**

Wall installation with top board

Ceiling mounting with ceiling bracket