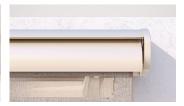

### **Dimensions and Fixings**

Wall installation with top board

Ceiling mounting with ceiling bracket