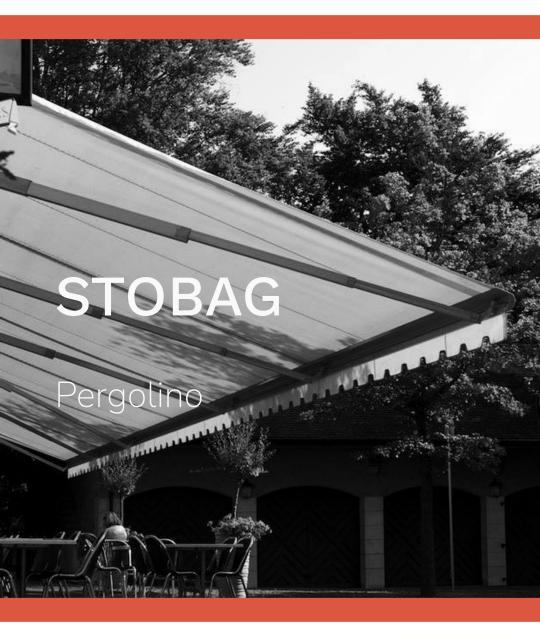

# Stobag Pergolino: Fabric Awning

Product Datasheet

Video tirk. https://youtu.be/baiviginulveso

The Stobag Pergolino stands out with its sleek design backed by proven, robust technology. The awning protects against UV radiation and with the right pitch and a tensioned water-repellent fabric, it also protects against rain - with integrated water channel for lateral rainwater drainage. Dimmable LED lighting in various shades of white bathe your evenings in a cosy light. It is designed for a maximum projection of up to 6 metres overhang – perfect for large patios in the restaurant and private sectors.

# Stobag Pergolino: Fabric Awning