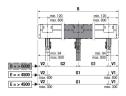

# **Dimensions and Fixings**

Wall mounting with footplate

Ceiling mounting with ground sleeves

With three guides

#### **Projection**

Minimum projection being 140cm. Maximum being 600cm.

Width Minimum width being 100cm. Maximum width 700cm. \*from 601cm with 3 guide rails