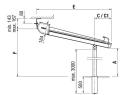

#### **Projection**

Minimum projection being 140cm. Maximum being 600cm.

Width Minimum width being 100cm. Maximum width 700cm. \*from 601cm with 3 guide rails