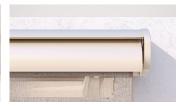

# **Dimensions and Fixings**

Wall mounting with footplate

Ceiling mounting with ground sleeves

With three guides