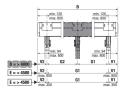

# **Dimensions and Fixings**

Wall mounting with footplate

Ceiling mounting with ground sleeves

With three guides

#### **Projection**

Minimum projection being 140cm. Maximum being 600cm.

Width Minimum width being 100cm. Maximum width 700cm. \*from 601cm with 3 guide rails