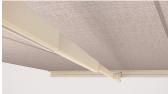

# **Dimensions and Fixings**

Wall mounting with footplate

Ceiling mounting with ground sleeves

With three guides

#### **Cover Board**

The lowerable Volant-Plus valance, with a maximum height of 170cm, protects you from low sun and prying eyes.