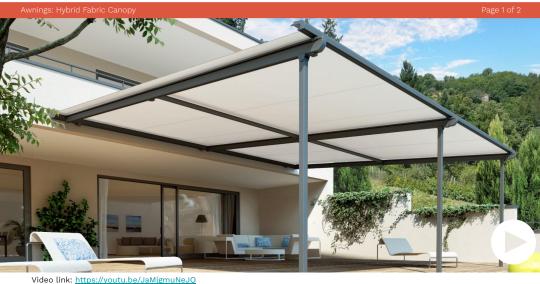

# Stobag Pergolino: Fabric Awning

Product Datasheet

Video tirk. https://youtu.be/baiviginulveso

The Stobag Pergolino stands out with its sleek design backed by proven, robust technology. The awning protects against UV radiation and with the right pitch and a tensioned water-repellent fabric, it also protects against rain - with integrated water channel for lateral rainwater drainage. Dimmable LED lighting in various shades of white bathe your evenings in a cosy light. It is designed for a maximum projection of up to 6 metres overhang – perfect for large patios in the restaurant and private sectors.